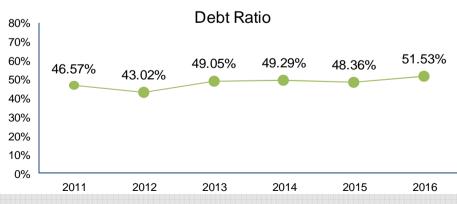

### 財務狀況分析 - 合併 Financial Snapshot - Consolidated

| 年份 <b>Year</b><br>項目 <b>Item</b> |                                   | 2010    | 2011    | 2012    | 2013    | 2014    | 2015    | 2016    |
|----------------------------------|-----------------------------------|---------|---------|---------|---------|---------|---------|---------|
| 財務結構 (%)<br>Financial            | 負債比率<br>Debt Ratio                | 42.22%  | 46.57%  | 43.02%  | 49.05%  | 49.29%  | 48.36%  | 51.53%  |
| Structure                        | 負債對股東權益比率<br>Debt To Equity Ratio | 73.08%  | 87.15%  | 69.43%  | 96.26%  | 97.20%  | 93.63%  | 106.32% |
| 償債能力 (%)<br>Solvency             | 流動比率<br>Current Ratio             | 185.56% | 176.58% | 175.11% | 162.85% | 205.82% | 231.65% | 204.52% |
|                                  | 速動比率<br>Quick Ratio               | 131.43% | 127.13% | 121.25% | 111.56% | 148.89% | 166.98% | 140.43% |
| 獲利能力 (%)<br>profitability        | 毛利率<br>Gross Profit Margin        | 38.84%  | 36.56%  | 38.83%  | 41.97%  | 40.78%  | 40.74%  | 39.17%  |
|                                  | 營業利益率<br>Operating Profit Margin  | 19.25%  | 17.07%  | 18.40%  | 22.40%  | 20.35%  | 20.92%  | 20.90%  |

#### **Financial Structure**