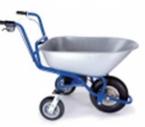

**Eco Barrow 3 Wheels** 

Robot Electric Caddy

Eco Barrow 3 Wheels w Flatbed frame

MACAUTO INDUSTRIAL Co., LTD. reserves all rights. Any disclosure without written permission is strictly forbidden. Use is only allowed in the standard project forum. Any further use, in particular the storage of data, duplication and any form of commercial use, as well as passing onto third parties in parts or in a revised from, is prohibited without explicit written permission.