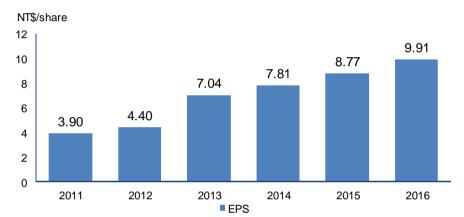

| 140.43% |
| 獲利能力 (%)<br>profitability        | 毛利率<br>Gross Profit Margin        | 38.84%  | 36.56%  | 38.83%  | 41.97%  | 40.78%  | 40.74%  | 39.17%  |
|                                  | 營業利益率<br>Operating Profit Margin  | 19.25%  | 17.07%  | 18.40%  | 22.40%  | 20.35%  | 20.92%  | 20.90%  |

資料來源:經會計師查核或核閱之財務報告 Reference: Financial Report

MACAUTO INDUSTRIAL Co., LTD. reserves all rights. Any disclosure without written permission is strictly forbidden. Use is only allowed in the standard project forum. Any further use, in particular the storage of data, duplication and any form of commercial use, as well as passing onto third parties in parts or in a revised from, is prohibited without explicit written permission.



### 財務狀況分析 - 合併 Financial Snapshot - Consolidated Profitability





EPS

#### **Financial Structure**









### 台灣新廠概述

### **Taiwan Headquarter-New Plant**



地址(Location):台南市永康區永科五路6號 6 Yongke 5th Rd., Yongkang Dist., Tainan City 710, Taiwan 資本額(Capital):新台幣 7.49 億 (USD18 Million) 現有員工人數(Number of Employees): 985 (end of Mar. 2017) 生產產品(Products):汽車窗簾 Automotive Sunshade,庭園工具Garden Tool

MACAUTO INDUSTRIAL Co., LTD. reserves all rights. Any disclosure without written permission is strictly forbidden. Use is only allowed in the standard project forum. Any further use, in particular the storage of data, duplication and any form of commercial use, as well as passing onto third parties in parts or in a revised from, is prohibited without explicit written permission.

Page 12 of 22 www.ma



### 大陸昆山廠

#### KUNSHAN MACAUTO AUTOMOBILE PARTS INDUSTRY CO.,