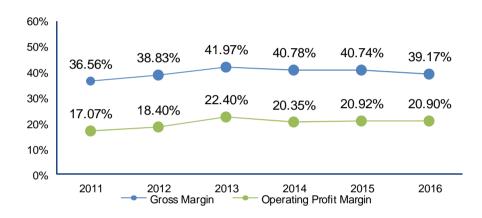

### 財務狀況分析 - 合併 Financial Snapshot - Consolidated

| 年份 <b>Year</b><br>項目 <b>Item</b> |                                   | 2010    | 2011    | 2012    | 2013    | 2014    | 2015    | 2016    |
|----------------------------------|-----------------------------------|---------|---------|---------|---------|---------|---------|---------|
| 財務結構 (%)<br>Financial            | 負債比率<br>Debt Ratio                | 42.22%  | 46.57%  | 43.02%  | 49.05%  | 49.29%  | 48.36%  | 51.53%  |
| Structure                        | 負債對股東權益比率<br>Debt To Equity Ratio | 73.08%  | 87.15%  | 69.43%  | 96.26%  | 97.20%  | 93.63%  | 106.32% |
| 償債能力 (%)<br>Solvency             | 流動比率<br>Current Ratio             | 185.56% | 176.58% | 175.11% | 162.85% | 205.82% | 231.65% | 204.52% |
|                                  | 速動比率<br>Quick Ratio               | 131.43% | 127.13% | 121.25% | 111.56% | 148.89% | 166.98% | 140.43% |
| 獲利能力 (%)<br>profitability        | 毛利率<br>Gross Profit Margin        | 38.84%  | 36.56%  | 38.83%  | 41.97%  | 40.78%  | 40.74%  | 39.17%  |
|                                  | 營業利益率<br>Operating Profit Margin  | 19.25%  | 17.07%  | 18.40%  | 22.40%  | 20.35%  | 20.92%  | 20.90%  |

資料來源:經會計師查核或核閱之財務報告 Reference: Financial Report

MACAUTO INDUSTRIAL Co., LTD. reserves all rights. Any disclosure without written permission is strictly forbidden. Use is only allowed in the standard project forum. Any further use, in particular the storage of data, duplication and any form of commercial use, as well as passing onto third parties in parts or in a revised from, is prohibited without explicit written permission.

### 財務狀況分析 - 合併 Financial Snapshot - Consolidated Profitability

EPS