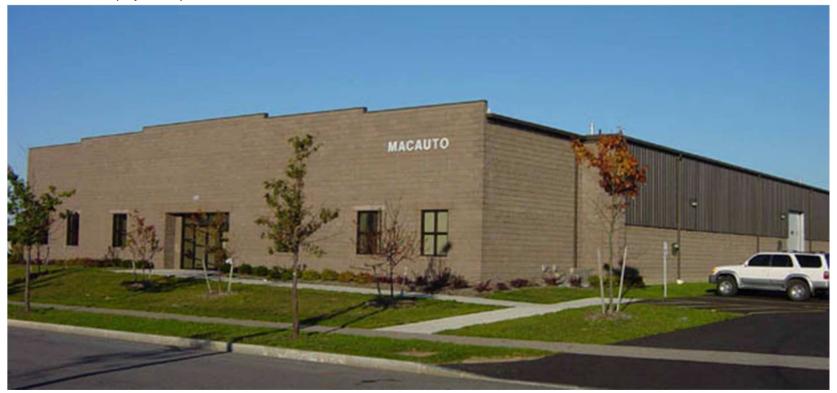

### 美國紐約廠 North America Plant MACAUTO USA INC.

成立日期(Date of Establishment): Jan., 2001 地址(Location): 80 Excel Drive, Rochester, NY 14621, USA 現有員工(Number of Employees): 12 廠房面積(Space): 1393 m<sup>2</sup>

MACAUTO INDUSTRIAL Co., LTD. reserves all rights. Any disclosure without written permission is strictly forbidden. Use is only allowed in the standard project forum. Any further use, in particular the storage of data, duplication and any form of commercial use, as well as passing onto third parties in parts or in a revised from, is prohibited without explicit written permission.