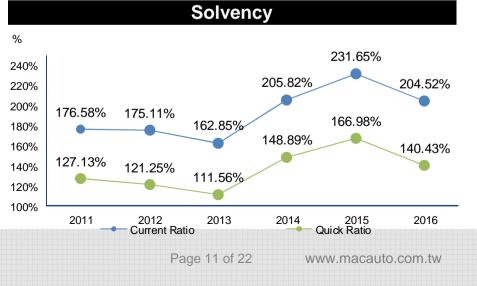

### 財務狀況分析 - 合併 Financial Snapshot - Consolidated

| 年份 <b>Year</b><br>項目 <b>Item</b> |                                   | 2010    | 2011    | 2012    | 2013    | 2014    | 2015    | 2016    |
|----------------------------------|-----------------------------------|---------|---------|---------|---------|---------|---------|---------|
| 財務結構 (%)<br>Financial            | 負債比率<br>Debt Ratio                | 42.22%  | 46.57%  | 43.02%  | 49.05%  | 49.29%  | 48.36%  | 51.53%  |
| Structure                        | 負債對股東權益比率<br>Debt To Equity Ratio | 73.08%  | 87.15%  | 69.43%  | 96.26%  | 97.20%  | 93.63%  | 106.32% |
| 償債能力 (%)<br>Solvency             | 流動比率<br>Current Ratio             | 185.56% | 176.58% | 175.11% | 162.85% | 205.82% | 231.65% | 204.52% |
|                                  | 速動比率<br>Quick Ratio               | 131.43% | 127.13% | 121.25% | 111.56% | 148.89% | 166.98% | 140.43% |
| 獲利能力 (%)<br>profitability        | 毛利率<br>Gross Profit Margin        | 38.84%  | 36.56%  | 38.83%  | 41.97%  | 40.78%  | 40.74%  | 39.17%  |
|                                  | 營業利益率<br>Operating Profit Margin  | 19.25%  | 17.07%  | 18.40%  | 22.40%  | 20.35%  | 20.92%  | 20.90%  |

### 財務狀況分析 - 合併 Financial Snapshot - Consolidated Profitability

EPS